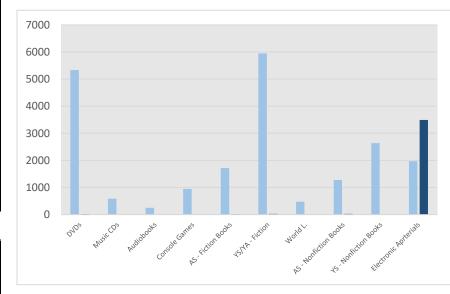

Transactions**



## **Total Public Computer Use (Hours)**



# **Materials Use**

Apr 2020

## **Total Checkouts (Year-to-Year Comparison)**

|                                | 30000                                             |
|--------------------------------|---------------------------------------------------|
| 5/18-4/19                      | 25000                                             |
| <b>270,275 Total</b> 5/19-4/20 | 20000                                             |
| 246,148 Total                  | 15000                                             |
|                                | 10000                                             |
|                                | May June July Aug Sep Oct Nov Dec Jan Feb Mar Apr |

# Checkouts by Format (Apr 2019 vs. Apr 2020)







| Circulation           | 2019  | 2020 | % Change |
|-----------------------|-------|------|----------|
| Total Checkouts       | 21964 | 3571 | -84%     |
| DVDs                  | 5332  | 19   | -100%    |
| AS DVDs               | 2366  | 16   | -99%     |
| AS New DVD            | 1770  | 2    | -100%    |
| YS DVDs               | 1196  | 1    | -100%    |
| Music CDs             | 587   | 0    | -100%    |
| Audiobooks            | 249   | 1    | -100%    |
| AS Audiobooks         | 213   | 1    | -100%    |
| YA Audiobooks         | 2     | 0    | -100%    |
| YS Audiobooks         | 34    | 0    | -100%    |
| Console Games         | 949   | 2    | -100%    |
| AS Console Games      | 404   | 1    | -100%    |
| YS Console Games      | 545   | 1    | -100%    |
| Fiction