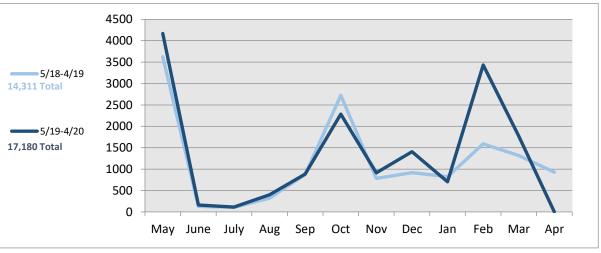

|
| Participants                                     | 0           |                    | 0%             |
| Adult/Teacher Events                             | 10          |                    | -100%          |
| Participants                                     | 148         |                    | -100%          |

| Outreach Services    | Apr<br>2019 | Apr<br>2020 | %<br>Change |
|----------------------|-------------|-------------|-------------|
| Homebound Deliveries | 3           | 0           | -100%       |
| Book Bag Deliveries  | 18          | 0           | -100%       |
| Book Bag Requests    | 28          | 0           | -100%       |
|                      |             |             |             |





### **Total Outreach Program Attendance (Year-to-Year Comparison)**



| <b>Patron Services</b>                                                                                                                                                                                                                                                                                | Apr                                                                                                | Apr                                                 | % Change