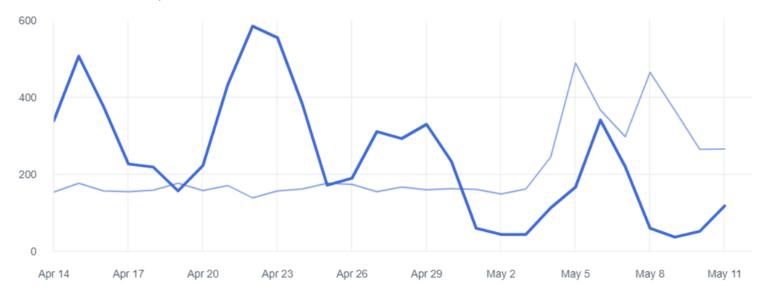

11 April 14 - May 11 **Get Story Insights** 15,332 44 See stats on how your Page's recent Page Likes ▲ 175% People Reached ▼4% stories have performed. Learn More (i)iiRecommendations **Post Engagement** Videos April 14 - May 11 April 14 - May 11 April 14 - May 11 17,315 3,711 3-Second Video Views ▼ 28% Post Engagement ▲ 31% We have insufficient data to show for the selected time period. **Page Followers** i **Orders** iApril 14 - May 11 April 14 - May 11 54

Number of Orders ▲ 0%

Earnings from Orders ▲ 0%



Performance > METRICS FOR ALL YOUR VIDEOS FROM 4/14 - 5/11 COMPARED TO THE PREVIOUS 28 DAYS

6.8K

Minutes Viewed

▲ 13.2% from previous 28 days

17.3K

3-Second Video Views

**▼ 28.7%** from previous 28 days

Apr 14, 2020 - May 11, 2020

6,819 Minutes Viewed

6,023 Previous Period



Top Videos > HIGHEST PERFORMING VIDEOS BY MINUTES VIEWED FROM 4/14 - 5/11

| Video                                      | Published             | Minutes | 3s Video Views |
|--------------------------------------------|-----------------------|---------|----------------|
| Online Storytime: Creepy Pair of Underwear | • 04/21/20<br>8:00 AM | 380     | 199            |
| Surprise Storytime: Earth Day!             | • 04/22/20<br>1:00 PM | 343     | 245            |
| Foodie Kids @ Home: Caprese Pasta<br>Salad | • 05/06/20<br>2:00 PM | 336     | 723            |
| Online Storytime: Knuffle Bunny            | • 04/15/20<br>8:00 AM | 323     | 185            |

| 6:12                                                 | Online Storytime: The Cool Bean                                            |