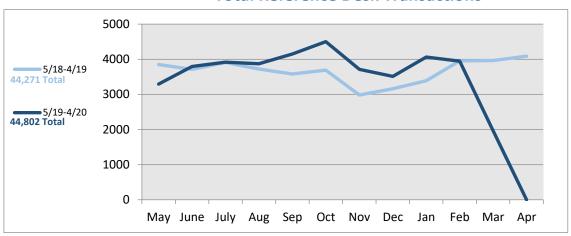

|

# **Services**

### **Total Reference Desk Transactions**



## **Total Public Computer Use (Hours)**



# **Materials Use**

Apr 2020

## **Total Checkouts (Year-to-Year Comparison)**

|                                | 30000                                             |
|--------------------------------|---------------------------------------------------|
| 5/18-4/19                      | 25000                                             |
| <b>270,275 Total</b> 5/19-4/20 | 20000                                             |
| 246,148 Total                  | 15000                                             |
|                                | 10000                                             |
|                                | May June July Aug Sep Oct Nov Dec Jan Feb Mar Apr |

# Checkouts by Format (Apr 2019 vs. Apr 2020)







| Circulat