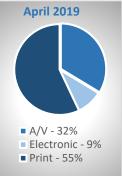

sactions**



## **Total Public Computer Use (Hours)**



# **Materials Use**

Apr 2020

## **Total Checkouts (Year-to-Year Comparison)**

|                                | 30000                                             |
|--------------------------------|---------------------------------------------------|
| 5/18-4/19                      | 25000                                             |
| <b>270,275 Total</b> 5/19-4/20 | 20000                                             |
| 246,148 Total                  | 15000                                             |
|                                | 10000                                             |
|                                | May June July Aug Sep Oct Nov Dec Jan Feb Mar Apr |

# Checkouts by Format (Apr 2019 vs. Apr 2020)







| Circulation           | 2019  | 2020 | % Change |
|-----------------------|-------|------|----------|
| Total Checkouts       | 21964 | 3571 | -84%     |
| DVDs                  | 5332  | 19   | -100%    |
| AS DVDs               | 2366  | 16   | -99%     |
| AS New DVD            | 1770  | 2    | -100%    |
| YS DVDs               | 1196  | 1    | -100%    |
| Music CDs             | 587   | 0    | -100%    |
| Audiobooks            | 249   | 1    | -100%    |
| AS Audiobooks         | 213   | 1    | -100%    |
| YA Audiobooks         | 2     | 0    | -100%    |
| YS Audiobooks         | 34    | 0    | -100%    |
| Console Games         | 949   | 2    | -100%    |
| AS Console Games      | 404   | 1    | -100%    |
| YS Console Games      | 545   | 1    | -100%    |
| Fiction