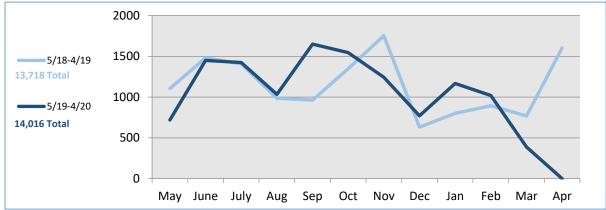

h</sup> )                | 0           |                    | 0%             |
| Participants                                     | 0           |                    | 0%             |
| Adult/Teacher Events                             | 10          |                    | -100%          |
| Participants                                     | 148         |                    | -100%          |

| Outreach Services    | Apr<br>2019 | Apr<br>2020 | %<br>Change |
|----------------------|-------------|-------------|-------------|
| Homebound Deliveries | 3           | 0           | -100%       |
| Book Bag Deliveries  | 18          | 0           | -100%       |
| Book Bag Requests    | 28          | 0           | -100%       |
|                      |             |             |             |





### **Total Outreach Program Attendance (Year-to-Year Comparison)**



| <b>Patron Services</b>                                                                                                                                                                                                                                                                                | Apr                                                                                                | Apr                                                 | % Change