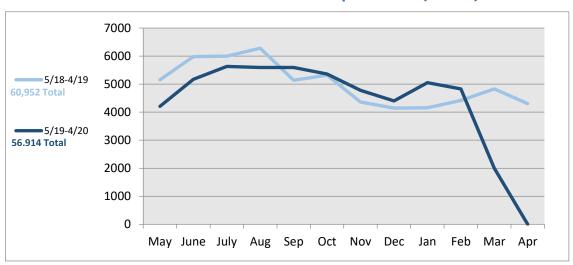

|

# **Services**

### **Total Reference Desk Transactions**



## **Total Public Computer Use (Hours)**



# **Materials Use**

Apr 2020

## **Total Checkouts (Year-to-Year Comparison)**

|                                | 30000                                             |
|--------------------------------|---------------------------------------------------|
| 5/18-4/19                      | 25000                                             |
| <b>270,275 Total</b> 5/19-4/20 | 20000                                             |
| 246,148 Total                  | 15000                                             |
|                                | 10000                                             |
|                                | May June July Aug Sep Oct Nov Dec Jan Feb Mar Apr |

# Checkouts by Format (Apr 2019 vs. Apr 2020)







| Circulation           | 2019  | 2020 | % Change |
|-