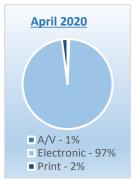

ansactions**



## **Total Public Computer Use (Hours)**



# **Materials Use**

Apr 2020

## **Total Checkouts (Year-to-Year Comparison)**

|                                | 30000                                             |
|--------------------------------|---------------------------------------------------|
| 5/18-4/19                      | 25000                                             |
| <b>270,275 Total</b> 5/19-4/20 | 20000                                             |
| 246,148 Total                  | 15000                                             |
|                                | 10000                                             |
|                                | May June July Aug Sep Oct Nov Dec Jan Feb Mar Apr |

# Checkouts by Format (Apr 2019 vs. Apr 2020)







| Circulation           | 2019  | 2020 | % Change |
|-----------------------|-------|------|----------|
| Total Checkouts       | 21964 | 3571 | -84%     |
| DVDs                  | 5332  | 19   | -100%    |
| AS DVDs               | 2366  | 16   | -99%     |
| AS New DVD            | 1770  | 2    | -100%    |
| YS DVDs               | 1196  | 1    | -100%    |
| Music CDs             | 587   | 0    | -100%    |
| Audiobooks            | 249   | 1    | -100%    |
| AS Audiobooks         | 213   | 1    | -100%    |
| YA Audiobooks         | 2     | 0    | -100%    |
| YS Audiobooks         | 34    | 0    | -100%    |
| Console Games         | 949   | 2    | -100%    |
| AS Console Games      | 404   | 1    | -100%    |
| YS Console Games      | 545   | 1    | -100%    |
| Fiction