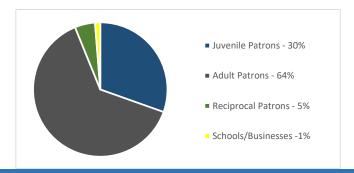

%    |
| Schools/Business   | 2096        | 0           | -100%    |
| Other/ILL          | 226         | 0           | -100%    |

<sup>\*</sup>does not include electronic checkouts



### **Active Library Cards by Type of Borrower**

|                       | Apr   | Apr   | a. a.    |
|-----------------------|-------|-------|----------|
|                       | 2019  | 2020  | % Change |
| Active Cards          | 12578 | 12644 | 1%       |
| Juvenile Cards        | 3803  | 3847  | 1%       |
| Adult Cards           | 8089  | 8022  | -1%      |
| Reciprocal Cards      | 546   | 615   | 13%      |
| School/Business Cards | 140   | 160   | 14%      |
| Cards Added (Monthly) | 181   | 330   | 82%      |

<sup>\*</sup>Cards added were digital access cards, not represented in active totals



# **Marketing**

#### **April Marketing Highlights**

Added Virtual Programs to website & Evanced Added Virtual Library Card on homepage "What's Happening" section Added Stay-at-Home Activities for your Little Ones Added Wonder Readalikes blog post

#### **Email Marketing:**

② 04/06 Your Library Online: 2,627 Unique opens, 4,979 total opens to date ② 04/13 Your Library Online: 2,725 Unique opens, 4,841 total opens to date ② 04/20 Your Library Online: 1,708 Unique opens, 2,847 total opens to date ③ 04/27 Your Library Online: 2,061 Unique opens, 3,266 total opens to date

#### ☑ Facebook Ads:

2 \$28.56 - 5th Annual STEAM Fest - 4,838 impressions

2 \$15.00 - Virtual Library Card - 2,567 impressions

2 \$10.00 - 1st Online Storytime - 2,194 impressions

2 \$1,000 - Census 2020 Campaign -