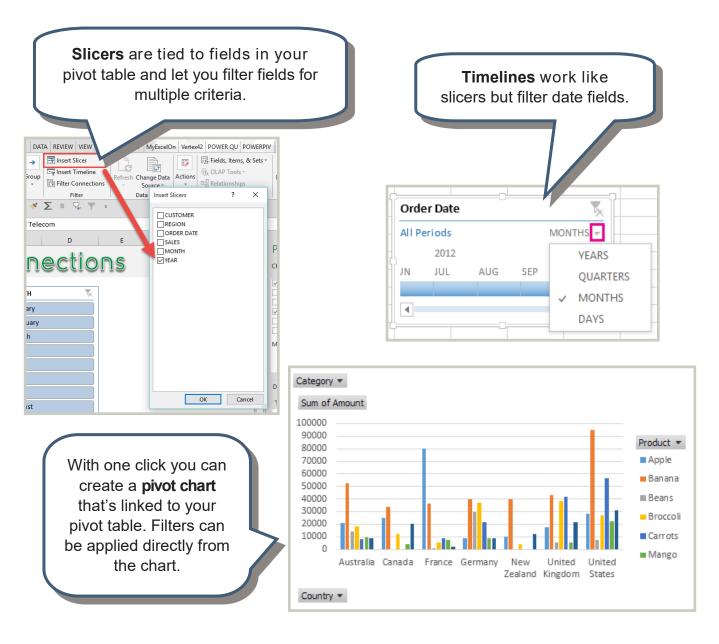

## **Filtering Your Data**

One strength of the pivot table is the ability to easily filter data to see exactly what you want.

**Room for Notes:** 

**GLENSIDE**PLD

**Glenside Public Library District** *Friendly, Inviting, Innovative and Exciting* 25 E Fullerton Ave, Glendale Heights, IL <u>www.glensidepld.org</u> 630–260–1550