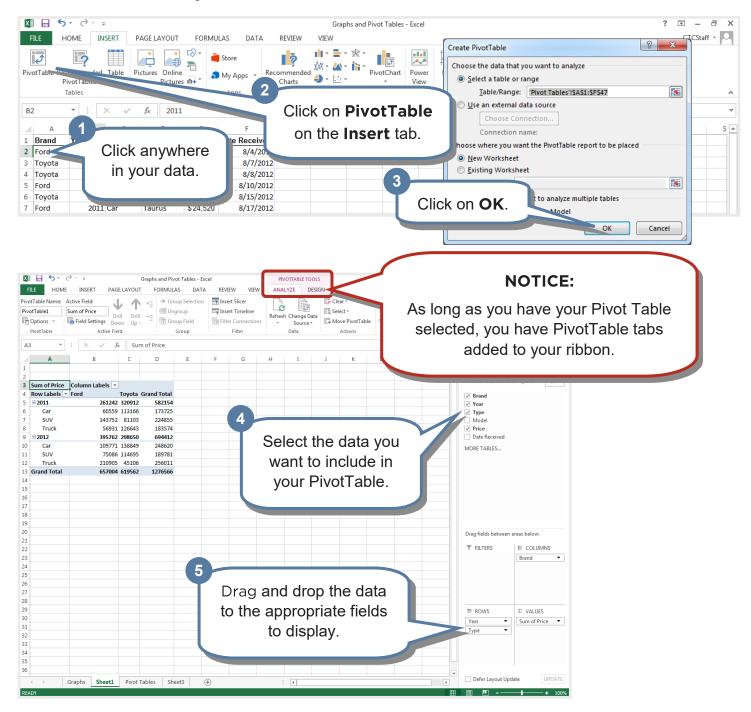

**PC Class** 

## **Pivot Tables**

**GLENSIDE**PLD

Create summaries of large swaths of data.



## **Glenside Public Library District** *Friendly, Inviting, Innovative and Exciting* 25 E Fullerton Ave, Glendale Heights, IL <u>www.glensidepld.org</u> 630–260–1550



## **Filtering Your Data**

One strength of the pivot table is the ability to easily filter data to see exactly what you want.



**Room for Notes:** 

**GLENSIDE**PLD

**Glenside Public Library District** *Friendly, Inviting, Innovative and Exciting* 25 E Fullerton Ave, Glendale Heights, IL <u>www.glensidepld.org</u> 630–260–1550

(cc) BY